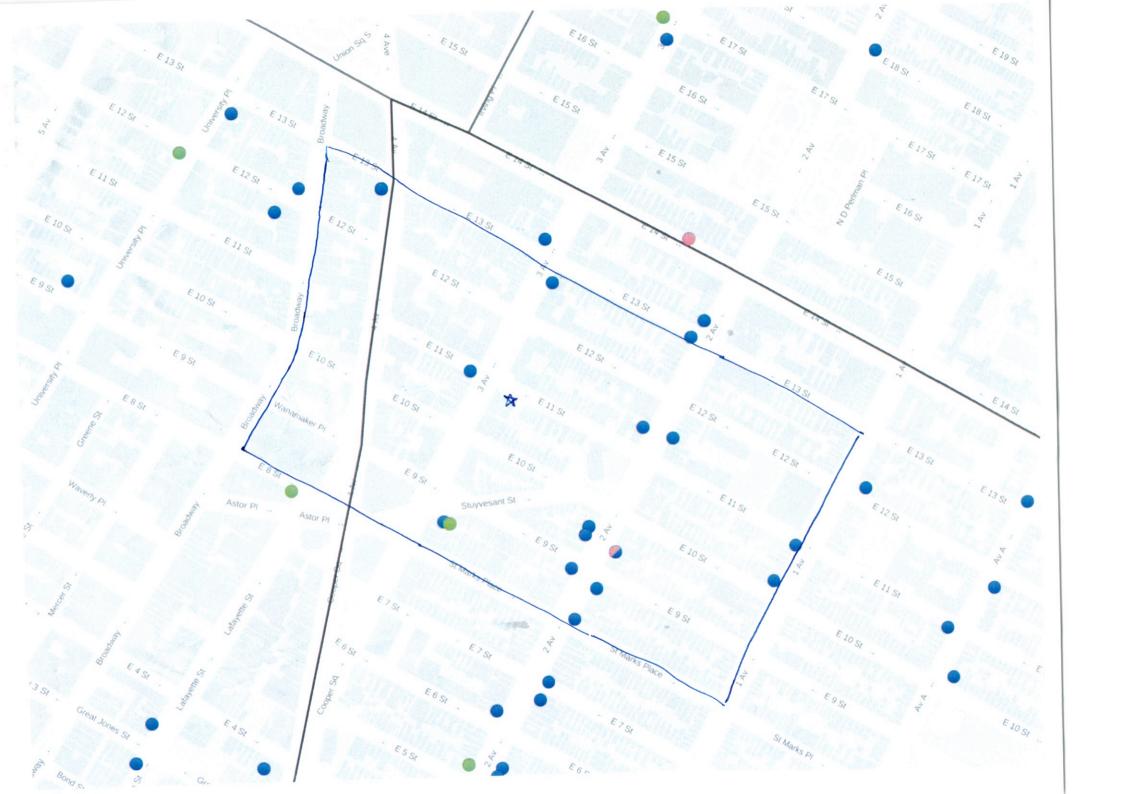

| How many sidewalk caf<br>of sidewalk cafés within | fés are within 1 block? 16<br>this one block area. See atta                                                                    | Please use the schemached Map                             | atic below to indicate the loc                         | cation and total number |  |  |
|---------------------------------------------------|--------------------------------------------------------------------------------------------------------------------------------|-----------------------------------------------------------|--------------------------------------------------------|-------------------------|--|--|
|                                                   | A<br>V<br>E<br>STREET                                                                                                          |                                                           |                                                        |                         |  |  |
|                                                   |                                                                                                                                |                                                           |                                                        |                         |  |  |
|                                                   |                                                                                                                                |                                                           |                                                        |                         |  |  |
|                                                   |                                                                                                                                |                                                           |                                                        |                         |  |  |
|                                                   |                                                                                                                                |                                                           |                                                        |                         |  |  |
| location for community which clearly state the    | nity Board website to find bl<br>y outreach. Applicants are e<br>name, address, license for w<br>op of each page. (Attach addi | ncouraged to reach out to c<br>hich you are applying, and | community groups. Also us<br>the hours and method of o | se provided petitions,  |  |  |
| We ask that you provide offending condition.      | e contact information for reside                                                                                               | ents and that if complaints ar                            | re made, you act immediatel                            | y to resolve the        |  |  |
| Contact Person:Tim S                              | Sykes                                                                                                                          |                                                           |                                                        |                         |  |  |
| Phone Number: 917-705-8363                        |                                                                                                                                |                                                           |                                                        |                         |  |  |
| Address: 198 E 11th S                             | Street New York, NY                                                                                                            |                                                           |                                                        |                         |  |  |
| Name: Tim Sykes                                   |                                                                                                                                |                                                           |                                                        |                         |  |  |
| Signature:                                        | Date: 1/27/20                                                                                                                  |                                                           |                                                        |                         |  |  |